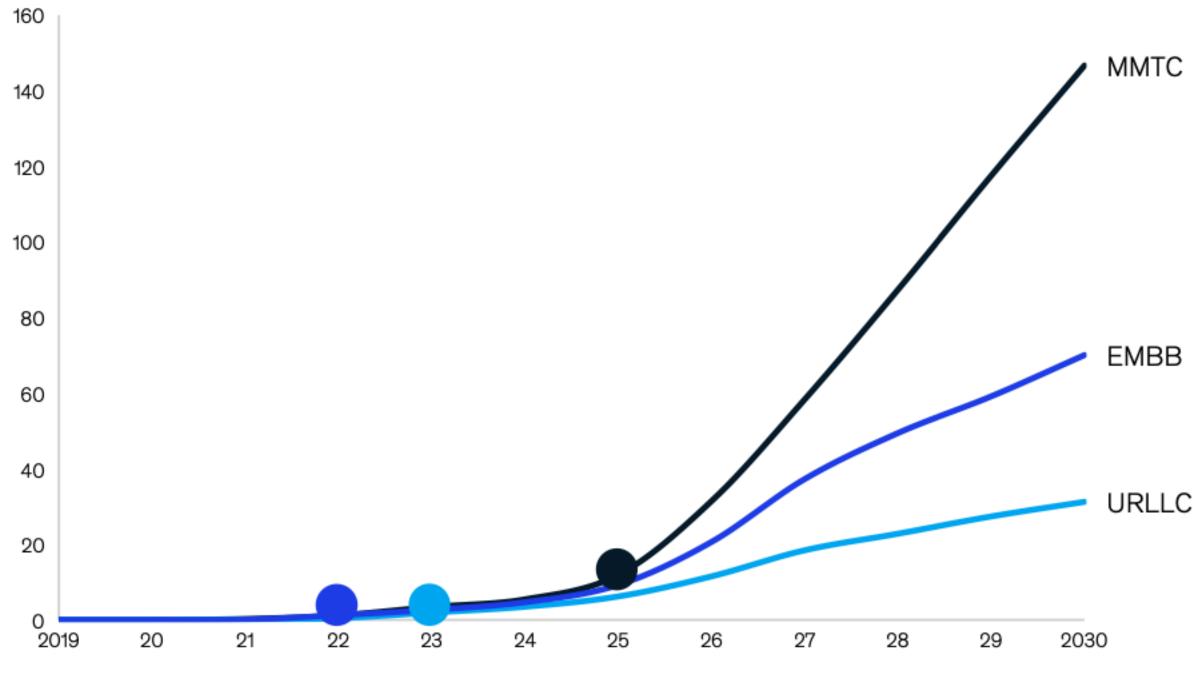

# Current and Emerging Topics Matching the ITU CoE priority areas

Dr.Marco Zennaro, STI Unit, The Abdus Salam International Centre for Theoretical Physics

## **Applications of 5G** Current hot topic #1

- 5G IoT use cases: minimize power consumption and/or leverage energy harvesting solution to allow for several years of unattended operation for the end devices
- Smart cities, with applications such as HD cameras to monitor safety
- Smart energy, such as smart grid control
- Connected health, such as mobile medical monitoring.





Projected start of accelerated growth

## **Satellite connectivity** Current hot topic #2

- Connectivity for the next Billion
- Sensors from unconnected sites
- Policy (satellite + ground stations)
- Debris/obfuscation of astronomical observations



Diagram of a possible orbital plan for Starlink Source: <u>https://bit.ly/3vH7JpQ</u>



### Applied Al Emerging topic

- TinyML is ML on sub mW devices
- Applications with no network
- Very low carbon footprint
- Societal Impact
- Ethical Issues
- WEEE



Image Credits: hackster.io



#### **ITU CoE priority areas** Matching new topics



**Conformance & Interoperability Cybersecurity Digital Inclusion ICTs & the Environment Innovation & Entrepreneurship Internet Governance Internet of Things Smart Cities & Communities Spectrum Management