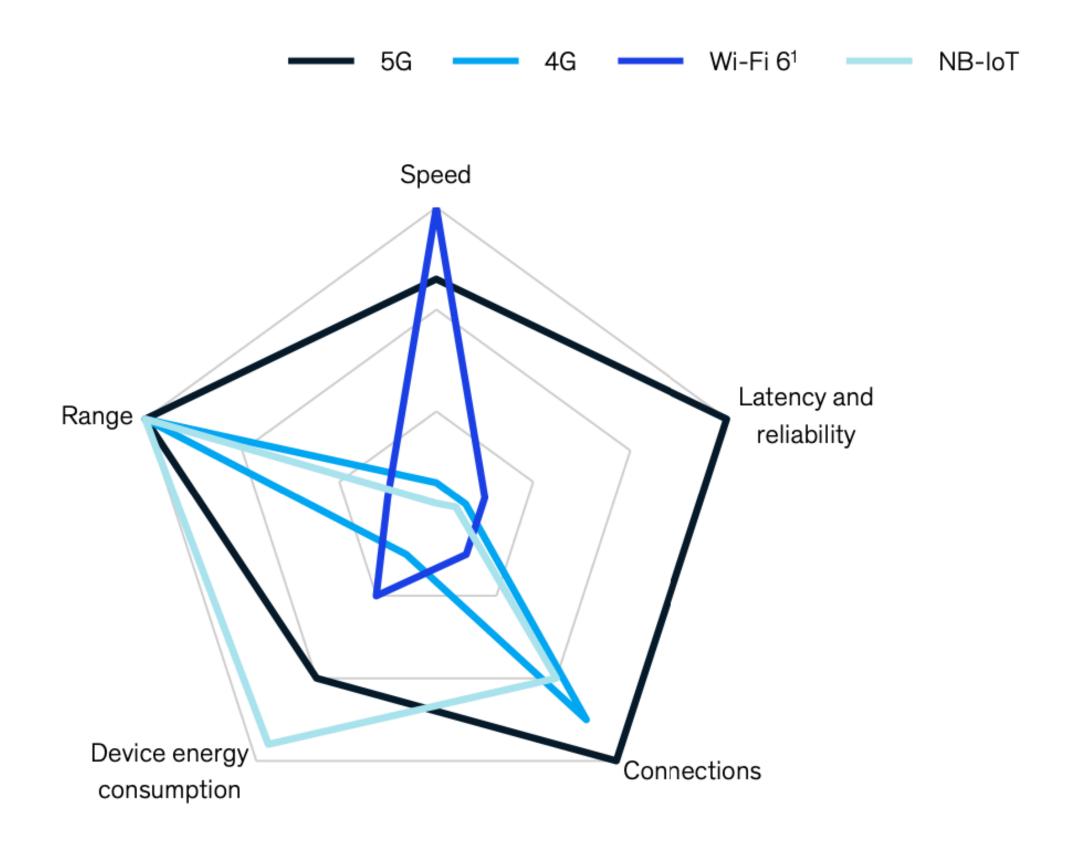

## **Applications of 5G** Current hot topic #1

- 5G IoT use cases: minimize power consumption and/or leverage energy harvesting solution to allow for several years of unattended operation for the end devices
- Smart cities, with applications such as HD cameras to monitor safety
- Smart energy, such as smart grid control
- Connected health, such as mobile medical monitoring.