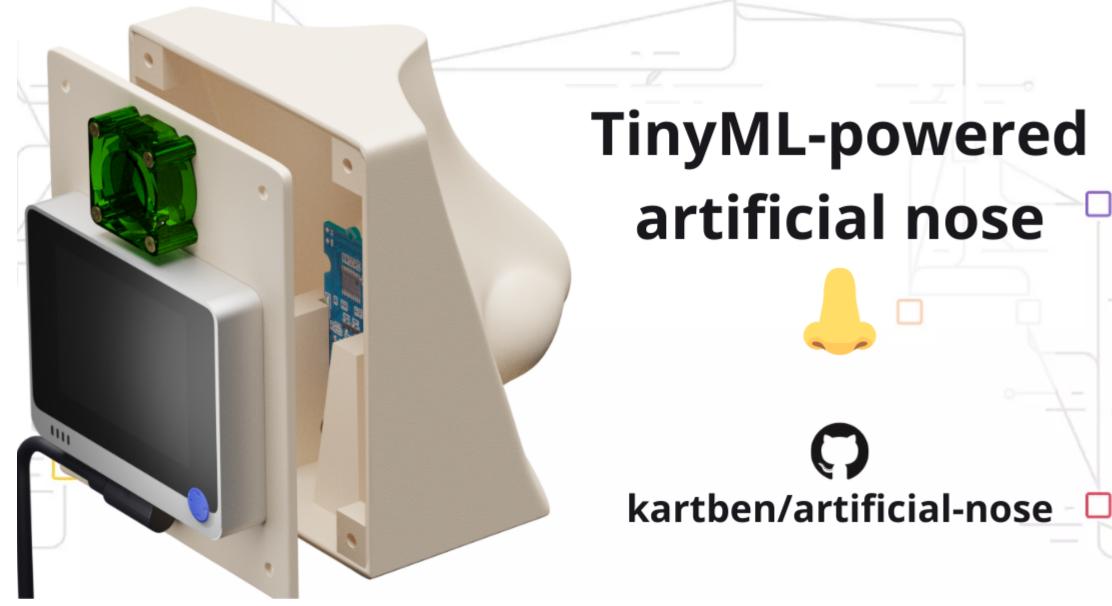

### Applied Al Emerging topic

- TinyML is ML on sub mW devices
- Applications with no network
- Very low carbon footprint
- Societal Impact
- Ethical Issues
- WEEE

Image Credits: hackster.io